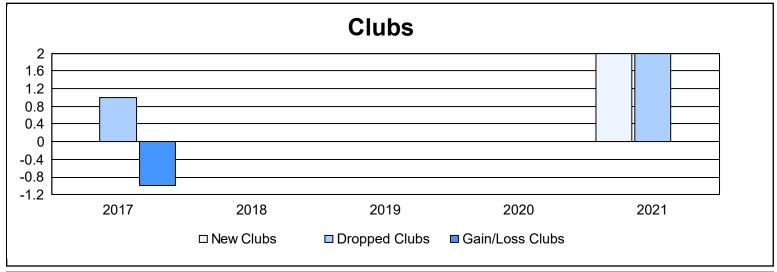

District A 3 As of June 2021 Cumulative

| Year      | New<br>Clubs | Dropped<br>Clubs | Gain/<br>Loss<br>Clubs | New<br>Members | Charter<br>Members | Reinstate<br>Members | Transfer<br>Members | Total<br>Member<br>Added | Total<br>Members<br>Dropped | Gain/<br>Loss<br>Members |
|-----------|--------------|------------------|------------------------|----------------|--------------------|----------------------|---------------------|--------------------------|-----------------------------|--------------------------|
| 2016-2017 | 0            | 1                | -1                     | 105            | 1                  | 9                    | 16                  | 131                      | 172                         | -41                      |
| 2017-2018 | 0            | 0                | 0                      | 168            | 4                  | 9                    | 13                  | 194                      | 222                         | -28                      |
| 2018-2019 | 0            | 0                | 0                      | 138            | 0                  | 17                   | 7                   | 162                      | 175                         | -13                      |
| 2019-2020 | 0            | 0                | 0                      | 89             | 2                  | 8                    | 6                   | 105                      | 190                         | -85                      |
| 2020-2021 | 2            | 2                | 0                      | 86             | 68                 | 7                    | 12                  | 173                      | 147                         | 26                       |
| Average   | 0            | 1                | 0                      | 117            | 15                 | 10                   | 11                  | 153                      | 181                         | -28                      |