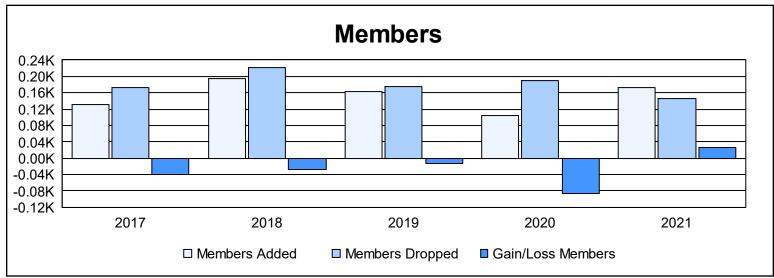

District A 3 As of June 2021 Cumulative

| Year      | New<br>Clubs | Dropped<br>Clubs | Gain/<br>Loss<br>Clubs | New<br>Members | Charter<br>Members | Reinstate<br>Members | Transfer<br>Members | Total<br>Member<br>Added | Total<br>Members<br>Dropped | Gain/<br>Loss<br>Members |
|-----------|--------------|------------------|------------------------|----------------|--------------------|----------------------|---------------------|--------------------------|-----------------------------|--------------------------|
| 2016-2017 | 0            | 1                | -1                     | 105            | 1                  | 9                    | 16                  | 131                      | 172                         | -41                      |
| 2017-2018 | 0            | 0                | 0                      | 168            | 4                  | 9                    | 13                  | 194                      | 222                         | -28                      |
| 2018-2019 | 0            | 0                | 0                      | 138            | 0                  | 17                   | 7                   | 162                      | 175                         | -13                      |
| 2019-2020 | 0            | 0                | 0                      | 89             | 2                  | 8                    | 6                   | 105                      | 190                         | -85                      |
| 2020-2021 | 2            | 2                | 0                      | 86             | 68                 | 7                    | 12                  | 173                      | 147                         | 26                       |
| Average   | 0            | 1                | 0                      | 117            | 15                 | 10                   | 11                  | 153                      | 181                         | -28                      |